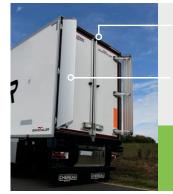

#### Tailor-made cooling unit energy

Diesel /

biodiesel

Hydrogen

AeroTop Saves 0.3L / 100km in fuel ATENTE

consumption for the tractor unit <sup>(2)</sup>

AeroFlap Saves 0.7L / 100km in fuel consumption for the tractor unit <sup>(2)</sup>

AeroTop + AeroFlap  $= -1,1 L / 100 km^{(3)}$ = -3,48kg EqCo<sub>2</sub>/ 100 km

Huckepack

Combined road-rail transport: system for loading a complete semi-trailer on a pocket wagon

E-Axle

Solar panels (undergoing tests)