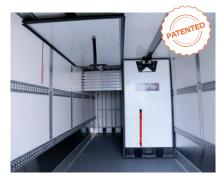

## **NEW STANDARD FEATURES**

 HFO insulation in the side panels

 $\bigcirc$ 

Up to 8% energy savings (1)

#### • VIP insulation

Up to 21 % energy savings (1)

#### Tailor-made cooling unit energy

Diesel /

biodiesel

Hydrogen

AeroTop Saves 0.3L / 100km in fuel ATENTE

consumption for the tractor unit <sup>(2)</sup>

AeroFlap Saves 0.7L / 100km in fuel consumption for the tractor unit <sup>(2)</sup>