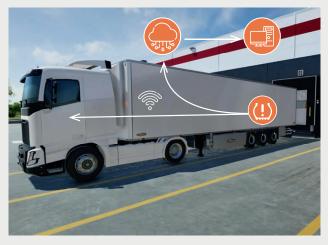

# NEW STANDARD FEATURES

TPMS

Tyre Pressure Monitoring System

Ensures driver safety and reduces the risk of accidents

Connect Box

New electrical architecture for greater ergonomics and safety features

KKS automatic coupling