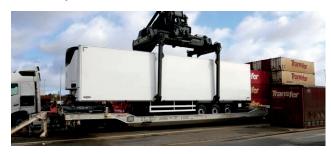

AeroTop + AeroFlap  $= -1,1 L / 100 km^{(3)}$ = -3,48kg EqCo<sub>2</sub>/ 100 km

Huckepack

Combined road-rail transport: system for loading a complete semi-trailer on a pocket wagon

E-Axle

Solar panels (undergoing tests)