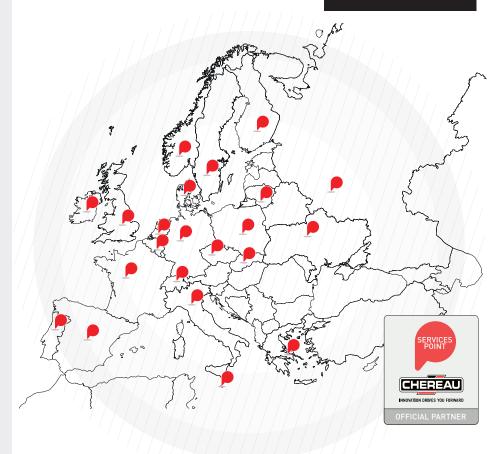

# SERVICE POINTS IN EUROPE

CHEREAU Service Centers in Europe provide our customers with a high level of support as close as possible to where their vehicles operate. They are rigorously selected based on the following criteria: quality commitment, availability of parts, CHEREAU use of genuine spare parts, know-how, training according to the manufacturer's standard, reduced response times.

### 95 Service Points in Europe provide the following services\*:

- MAINTENANCE
- BODY / COOLING UNIT / TAILLIFT
- REPAIR
- REBUILDING
- ORIGINAL CHEREAU SPARE PARTS
- PAINT / LIVERY
- ATP TEST CENTER
- TRAINING
- RENTAL
- USED VEHICLES