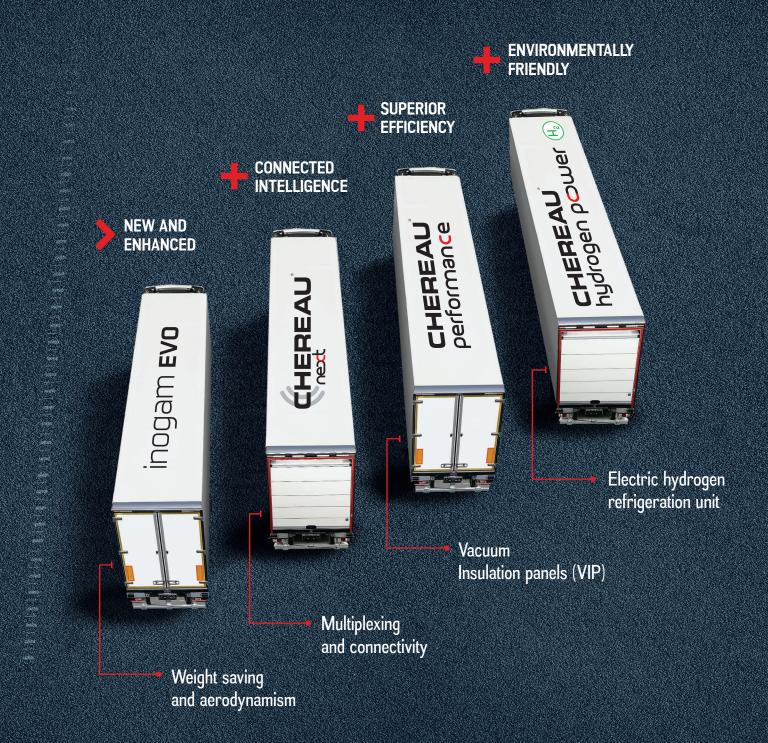

# LAST INNOVATIONS

The ROAD concept for the refrigerated semi-trailer of the future has given rise to four new product ranges that incorporate its main innovations.