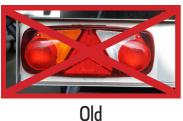

# Evolution of the rear lights

Standard

# New bubble light

New

**Option** 

New "non-sided" LED lights: less stock of spare parts CHEREAU exclusive design

Old

New

**Option** 

New independently fitted stalk lights to prevent damage to the light in case of an impact