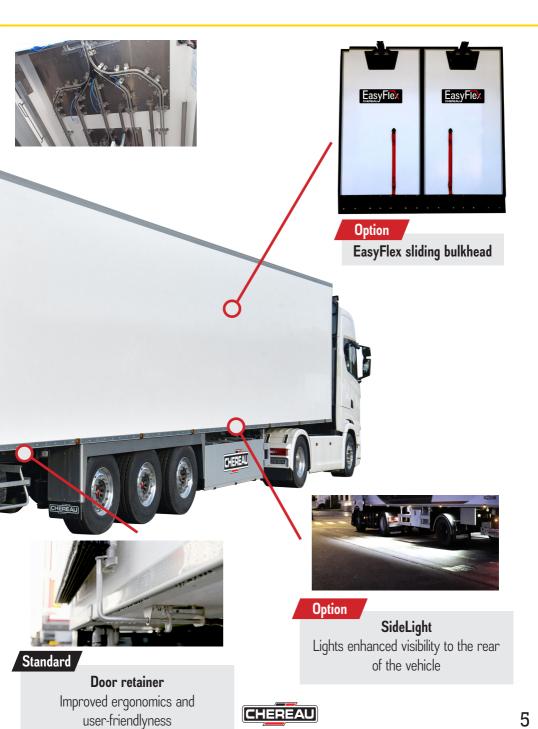

# Option

# Meat hanging

Fluid angle turnout Sliding junction endcaps Solid partition grid

\* Easier maintenance thanks to its removal without using lifting tools

Fluid angle turnout:
Reworked curve angles
(45° instead of 90°) Easier
handling for faster loading/
unloading

Sliding junction endcaps:

Make it easier to switch to different connections

Solid partition grid:

Prevents contact between meat and pallets or between different types of meat

# New bubble light

New

**Option** 

New "non-sided" LED lights: less stock of spare parts CHEREAU exclusive design

Old

New

**Option** 

New independently fitted stalk lights to prevent damage to the light in case of an impact