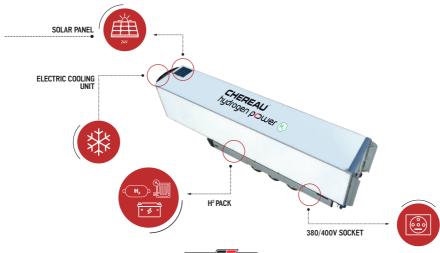

# BETTER CONSUME

CHEREAU is still testing in real operation different configurations of zero-emission refrigerated semi-trailer. The purpose is to allow a fast decarbonization of temperature-controlled transport.

## SEMI-TRAILER CHEREAU HYDROGEN POWER H<sup>2</sup>