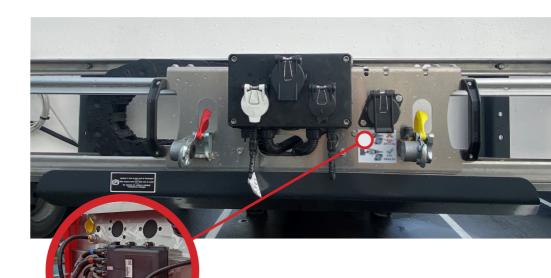

# Connection between EBS and cooling unit telematics system

Allows the collection of data such as axle load, number of kilometers, brake system fault alerts, tyre pressure and brake pad wear

\*Depending on equipment

Standard ConnectBox

INNOVATION DRIVES YOU FORWARD