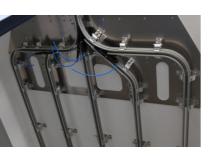

# Meat hanging

Fluid angle turnout Sliding junction endcaps Solid partition grid

\* Easier maintenance thanks to its removal without using lifting tools

Fluid angle turnout:
Reworked curve angles
(45° instead of 90°) Easier
handling for faster loading/
unloading

Sliding junction endcaps:

Make it easier to switch to different connections

Solid partition grid:

Prevents contact between meat and pallets or between different types of meat