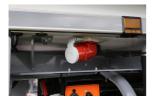

# Connection between EBS and cooling unit telematics system

Allows the collection of data such as axle load, number of kilometers, brake system fault alerts, tyre pressure and brake pad wear

\*Depending on equipment

Standard ConnectBox

INNOVATION DRIVES YOU FORWARD