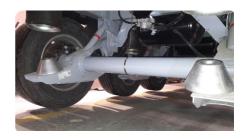

#### **HIGHLIGHTS:**

Better payload: gain of 100 kg compared to an Easy- ${ t C}$  Evo bulkhead ½ - ½

Compactness in vertical or horizontal position, gain of 70 mm compared to the Easy-C sliding bulkhead

\* Easier maintenance thanks to its removal without using lifting tools

Fluid angle turnout:
Reworked curve angles
(45° instead of 90°) Easier
handling for faster loading/
unloading

Sliding junction endcaps: