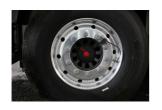

# Fairing between mudguards

Painting on rims

Chrome plated nut cover CHEREAU

**Cremone covers** 

Cooling unit painting