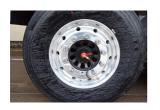

# Fairing between mudguards

Painting on rims

Chrome plated nut cover CHEREAU

**Cremone covers** 

Cooling unit painting