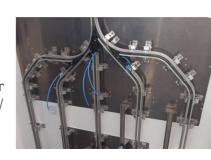

# Meat hanging

Fluid angle turnout Sliding junction endcaps Solid partition grid

\* Easier maintenance thanks to its removal without using lifting tools

Fluid angle turnout:
Reworked curve angles
(45° instead of 90°) Easier
handling for faster loading/
unloading

Sliding junction endcaps:

Make it easier to switch to different connections

Solid partition grid:

Prevents contact between meat and pallets or between different types of meat