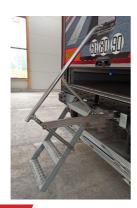

#### **Option**

#### SafeRamp-C

Rear step with handrail Access with 3 support points