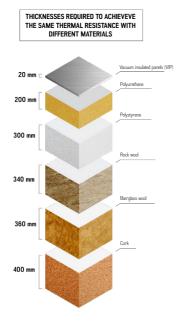

## Vacuum Insulation by CHEREAU

# **HIGHLIGHTS:**

- ★ Significant improvement in performance (K coefficient)
- (B) Gains in consumption and in running hours for the cooling unit
- ₹ Vehicle range increases proportionately with the gain of K coefficient\*
- Decrease in CO2 emissions, particles and noise
- Maintenance savings on cooling unit
- 1 More secure loading in case of a fuel shortage