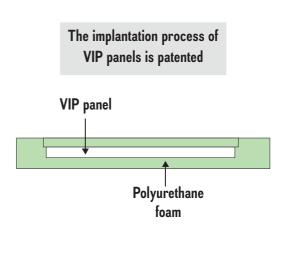

**CHEREAU Performance VIP** 

Vacuum insulation Panels

## Vacuum Insulation by CHEREAU

# **HIGHLIGHTS:**

- ★ Significant improvement in performance (K coefficient)
- (B) Gains in consumption and in running hours for the cooling unit
- ₹ Vehicle range increases proportionately with the gain of K coefficient\*
- Decrease in CO2 emissions, particles and noise
- Maintenance savings on cooling unit
- 1 More secure loading in case of a fuel shortage