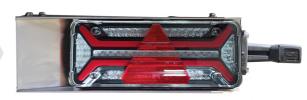

# Evolution of the rear lights

Standard

# New bubble light

New

**Option** 

New "non-sided" LED lights: less stock of spare parts CHEREAU exclusive design

Old

New

**Option** 

New independently fitted stalk lights to prevent damage to the light in case of an impact