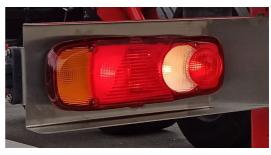

# Evolution of the rear lights

Standard

# New bubble light

New

**Option** 

New "non-sided" LED lights: less stock of spare parts CHEREAU exclusive design

Old

New

**Option** 

New independently fitted stalk lights to prevent damage to the light in case of an impact