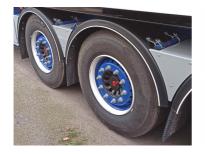

# Fairing between mudguards

Painting on rims

Chrome plated nut cover CHEREAU

**Cremone covers** 

Cooling unit painting