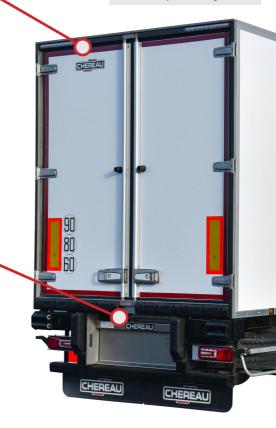

# Connection between EBS and cooling unit telematics system

Allows the collection of data such as axle load, number of kilometers, brake system fault alerts, tyre pressure and brake pad wear

\*Depending on equipment

Standard ConnectBox

INNOVATION DRIVES YOU FORWARD