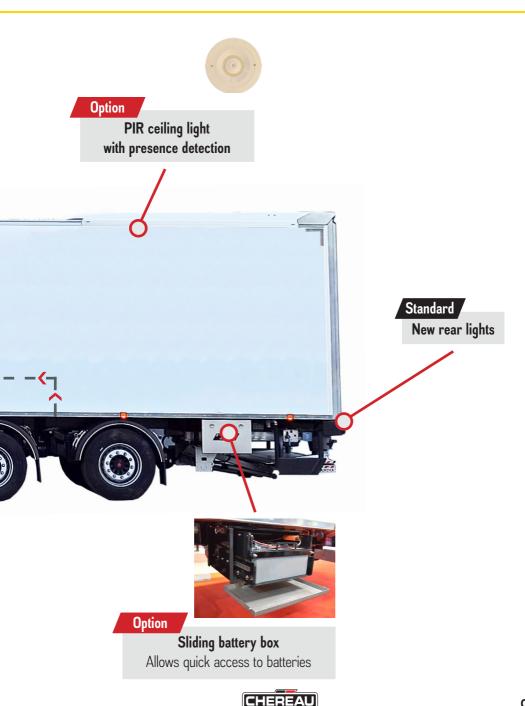

# Option

# Meat hanging

Fluid angle turnout Sliding junction endcaps Solid partition grid

\* Easier maintenance thanks to its removal without using lifting tools

Fluid angle turnout:
Reworked curve angles
(45° instead of 90°) Easier
handling for faster loading/
unloading

Sliding junction endcaps:

Make it easier to switch to different connections

Solid partition grid:

Prevents contact between meat and pallets or between different types of meat

# Evolution of the rear lights

Standard

# New bubble light

New

**Option** 

New "non-sided" LED lights: less stock of spare parts CHEREAU exclusive design

Old

New

**Option** 

New independently fitted stalk lights to prevent damage to the light in case of an impact