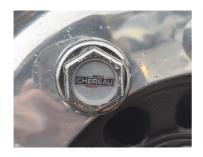

# Fairing between mudguards

Painting on rims

Chrome plated nut cover CHEREAU

**Cremone covers** 

Cooling unit painting