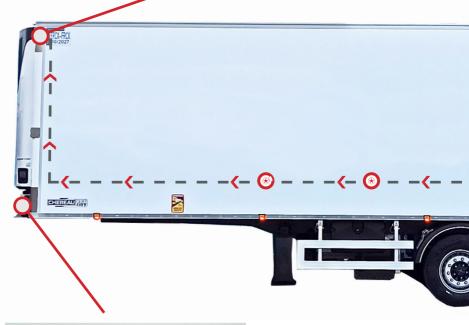

# BETTER PROTECT

# **Option**

# Connection between EBS and cooling unit telematics system

Allows the collection of data such as axle load, number of kilometers, brake system fault alerts, tyre pressure and brake pad wear

\*Depending on equipment

Standard ConnectBox

INNOVATION DRIVES YOU FORWARD

# Evolution of the rear lights

Standard

# New bubble light

New

**Option** 

New "non-sided" LED lights: less stock of spare parts CHEREAU exclusive design

Old

New

**Option** 

New independently fitted stalk lights to prevent damage to the light in case of an impact

#### New features for more security:

- Ceiling lights with one minute flash warning before switching off
- Side marker light line flashing with direction indicators
- Active reversing lights if position lights are on: remain on for 10 seconds after reverse gear is switched off to give a clear view of the environment

#### New electrical architecture:

- Guaranteed interior lighting: automatic power supply to the ceiling lights adapted to all connection configurations (15-pin or 2X7 socket, position lights, taillift battery...)
  - Easy maintenance: automatically resetting fuses for the lights