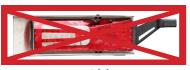

# Evolution of the rear lights

Standard

# New bubble light

New

**Option** 

New "non-sided" LED lights: less stock of spare parts CHEREAU exclusive design

Old

New

**Option** 

New independently fitted stalk lights to prevent damage to the light in case of an impact