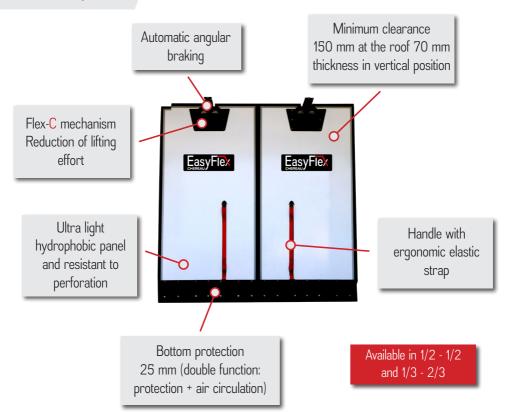

#### **HIGHLIGHTS:**

Better payload: gain of 100 kg compared to an Easy- ${ t C}$  Evo bulkhead ½ - ½

Compactness in vertical or horizontal position, gain of 70 mm compared to the Easy-C sliding bulkhead

\* Easier maintenance thanks to its removal without using lifting tools

Fluid angle turnout:
Reworked curve angles
(45° instead of 90°) Easier
handling for faster loading/
unloading

Sliding junction endcaps:

Make it easier to switch to different connections

Solid partition grid:

Prevents contact between meat and pallets or between different types of meat